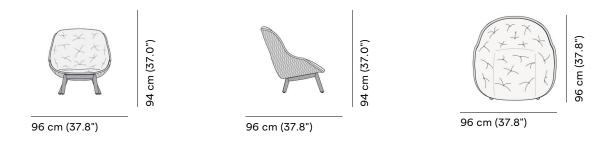

**FEATURES** 

knock-down

OPTIONS

protective cover

### Available in

FRAME - FINISHING



HFTK teak natural

1B01 anthracite



**HFTS** 

1B01 teak scuro anthracite



HFTK teak natural pepper



**HFTS** teak scuro

1B02 pepper







# **Suggested colour combinations**







PEARL GREY







### **Technical drawing**



#### **Maintenance**

To maintain and protect your Manutti pieces, we've developed a series of products that will guarantee their extended lifespan and your carefree enjoyment for many years to come.

- Manutti Care line kit
- Cushion Boxes
- Protective Covers







### **More in this collection**









VIEW COLLECTION

## **Matching collections**