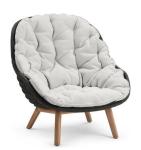

**FEATURES** 

knock-down

OPTIONS

protective cover

### Available in

FRAME - FINISHING



HFTK teak natural

1B01 anthracite



**HFTS** 

1B01 teak scuro anthracite



HFTK teak natural pepper



**HFTS** teak scuro

1B02 pepper







# **Suggested colour combinations**







PEARL GREY







### **Technical drawing**



#### **Maintenance**

To maintain and protect your Manutti pieces, we've developed a series of products that will guarantee their extended lifespan and your carefree enjoyment for many years to come.

- Manutti Care line kit
- Cushion Boxes
- Protective Covers







### **More in this collection**









VIEW COLLECTION

## **Matching collections**