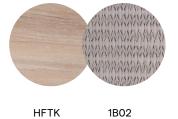

### Available in

FRAME - FINISHING

HFTK teak natural

1B01 anthracite

**HFTS** 

1B01 teak scuro anthracite

HFTK teak natural pepper

**HFTS** teak scuro

1B02 pepper